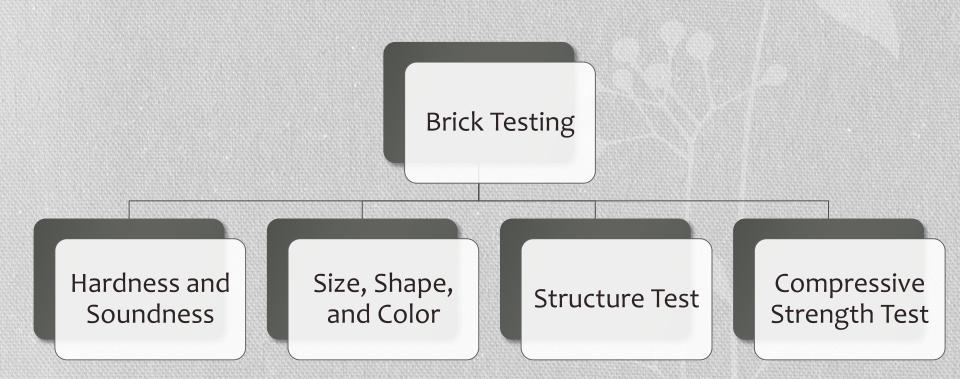

## Task 3: Brick Testing

## **Gantt Chart**

| Task<br>Mode ▼ | Task Name ▼                             | Duration ▼ | Start →      | Finish       |
|----------------|-----------------------------------------|------------|--------------|--------------|
| *              | △ 1 Preparatory Research                | 59 days    | Wed 1/21/15  | Mon 4/13/15  |
| *              | 1.1 Background Research                 | 21 days    | Thu 2/26/15  | Thu 3/26/15  |
| *              | 1.2 Proffesional consntlation           | 11 days    | Wed 3/25/15  | Wed 4/8/15   |
| *              | ■ 2 Soil Analysis                       | 22 days    | Wed 6/10/15  | Thu 7/9/15   |
| 5              | 2.1 Atterberg limit test                | 7 days     | Wed 6/10/15  | Thu 6/18/15  |
| 5)             | 2.2 Efflorencence test                  | 7 days     | Mon 6/22/15  | Tue 6/30/15  |
| 5)             | 2.3 Sieves test                         | 7 days     | Mon 6/29/15  | Tue 7/7/15   |
| <b>-</b> 5     | 3 Cement analysis                       | 10 days    | Fri 6/5/15   | Thu 6/18/15  |
| *              | ■ 4 Brick testing                       | 100 days   | Fri 7/10/15  | Thu 11/26/15 |
| -5             | 4.1 Hardness and soundness test         | 10 days    | Fri 7/10/15  | Thu 7/23/15  |
| -5             | 4.2 Size ,shape ,and color testing      | 10 days    | Mon 7/27/15  | Fri 8/7/15   |
| <b>-</b> 5)    | 4.3 Structure test                      | 10 days    | Fri 8/14/15  | Thu 8/27/15  |
| -5             | 4.4 Compressive strength test           | 10 days    | Fri 8/28/15  | Thu 9/10/15  |
|                | 4.5 Uniform building code<br>requirment | 1 day      | Fri 9/11/15  | Fri 9/11/15  |
| -              | 4.6 Brick development process           | 3 days     | Mon 9/14/15  | Wed 9/16/15  |
| *              | ■ 5 Project Management                  | 70 days    | Fri 9/4/15   | Thu 12/10/15 |
| -              | 5.1 Development process                 | 9 days     | Fri 9/4/15   | Wed 9/16/15  |
| -              | 5.2 Team meeting                        | 0 days     | Fri 12/4/15  | Fri 12/4/15  |
| -5             | 5.3 Project schedule                    | 134 days   | Tue 3/3/15   | Fri 9/4/15   |
| -5             | 5.4 project website                     | 40 days    | Wed 3/11/15  | Tue 5/5/15   |
| *              | 5.5 final report                        | 29 days    | Fri 9/4/15   | Wed 10/14/1  |
| *              | 5.6 Final presentation                  | 41 days    | Thu 10/15/15 | Thu 12/10/15 |