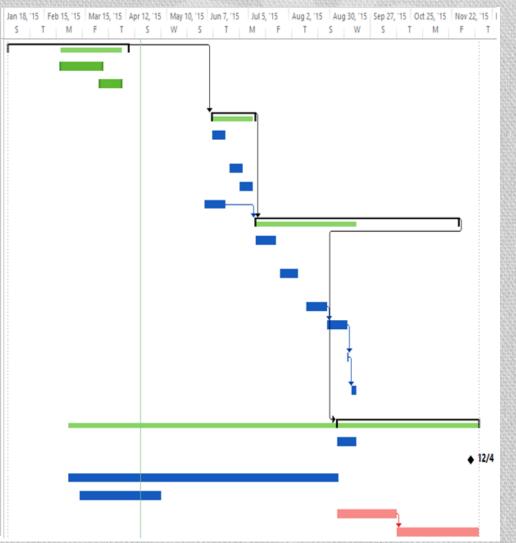

## **Gantt Chart**

| Task<br>Mode ▼ | Task Name ▼                             | Duration ▼ | Start →      | Finish       |
|----------------|-----------------------------------------|------------|--------------|--------------|
| *              | △ 1 Preparatory Research                | 59 days    | Wed 1/21/15  | Mon 4/13/15  |
| *              | 1.1 Background Research                 | 21 days    | Thu 2/26/15  | Thu 3/26/15  |
| *              | 1.2 Proffesional consntlation           | 11 days    | Wed 3/25/15  | Wed 4/8/15   |
| *              | ■ 2 Soil Analysis                       | 22 days    | Wed 6/10/15  | Thu 7/9/15   |
| 5              | 2.1 Atterberg limit test                | 7 days     | Wed 6/10/15  | Thu 6/18/15  |
| 5)             | 2.2 Efflorencence test                  | 7 days     | Mon 6/22/15  | Tue 6/30/15  |
| 5)             | 2.3 Sieves test                         | 7 days     | Mon 6/29/15  | Tue 7/7/15   |
| <b>-</b> 5     | 3 Cement analysis                       | 10 days    | Fri 6/5/15   | Thu 6/18/15  |
| *              | ■ 4 Brick testing                       | 100 days   | Fri 7/10/15  | Thu 11/26/15 |
| -5             | 4.1 Hardness and soundness test         | 10 days    | Fri 7/10/15  | Thu 7/23/15  |
| -5             | 4.2 Size ,shape ,and color testing      | 10 days    | Mon 7/27/15  | Fri 8/7/15   |
| <b>-</b> 5)    | 4.3 Structure test                      | 10 days    | Fri 8/14/15  | Thu 8/27/15  |
| -5             | 4.4 Compressive strength test           | 10 days    | Fri 8/28/15  | Thu 9/10/15  |
|                | 4.5 Uniform building code<br>requirment | 1 day      | Fri 9/11/15  | Fri 9/11/15  |
| -              | 4.6 Brick development process           | 3 days     | Mon 9/14/15  | Wed 9/16/15  |
| *              | ■ 5 Project Management                  | 70 days    | Fri 9/4/15   | Thu 12/10/15 |
| -              | 5.1 Development process                 | 9 days     | Fri 9/4/15   | Wed 9/16/15  |
| -              | 5.2 Team meeting                        | 0 days     | Fri 12/4/15  | Fri 12/4/15  |
| -5             | 5.3 Project schedule                    | 134 days   | Tue 3/3/15   | Fri 9/4/15   |
| -5             | 5.4 project website                     | 40 days    | Wed 3/11/15  | Tue 5/5/15   |
| *              | 5.5 final report                        | 29 days    | Fri 9/4/15   | Wed 10/14/1  |
| *              | 5.6 Final presentation                  | 41 days    | Thu 10/15/15 | Thu 12/10/15 |