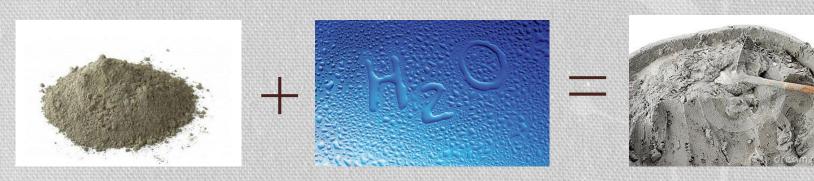

## Task 2: Cement Analysis

- \* The type of cement that is going to be used will be chosen depending on constraints and criteria.
- ❖ Cement will be mixed with water and poured into a mold to have a specific shape for the adobe brick.
- \* The percentage of cement in the mixture will be obtained after trying different percentages.

Figure 1: Dry Cement
www.feminiya.com

Figure 2: Water www.greenlivingideas.com

Figure 3: Wet Cement

www.thumbs.dreamstime.com