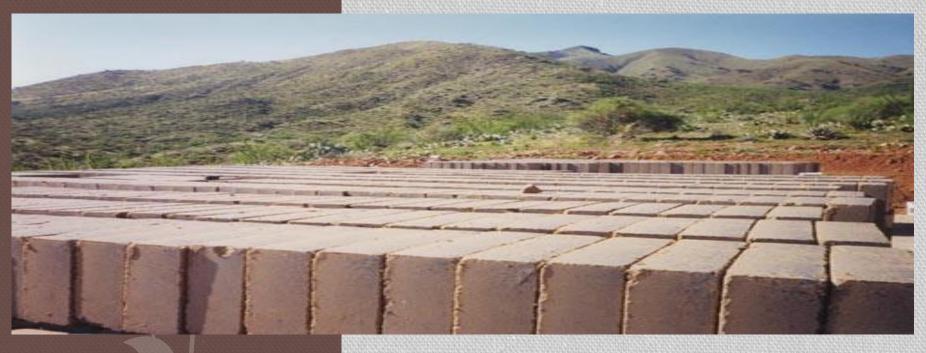

#### **Project Understanding:**

- Adobe Brick is define as a brick that contains cement, soil, and water.
- Suitable adobe bricks will be developed for Northern Arizona through multiple brick testing methods.
- The adobe brick's developed codes and qualifications will be compatible with Northern Arizona's environment.

#### **Adobe Brick Characteristics:**

- \*Decrease negative impact on the area.
- Provide recreational, educational, and aesthetic benefits.